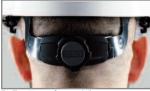

FasTracIII comfort pad /low sitting nape

Premium replaceable sweatband

Unique rubber seal to ensure gap free eye protection

4 point chinstrap

Grip area to easy stow away

Standard slots to add ear muffs or external visor