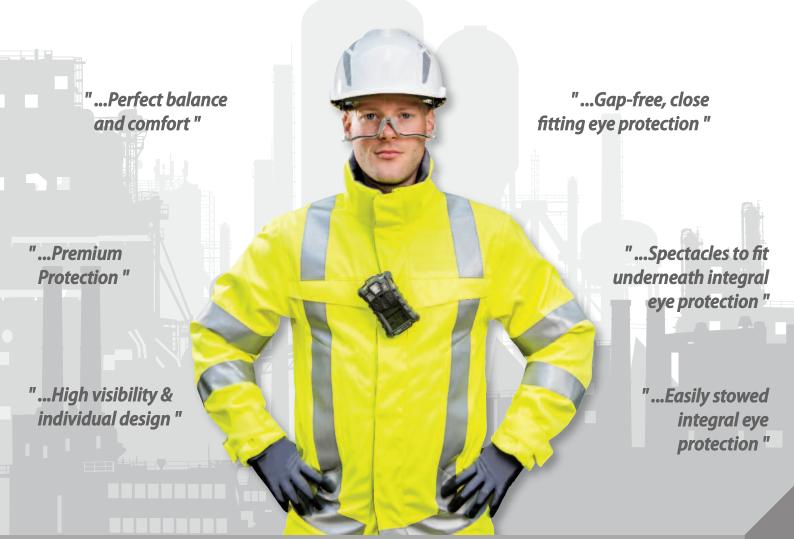

## V-Gard®930 Premium Helmet System

Industrial workers told us their wishes...

To develop the most sophisticated integrated Head & Eye Protection for industrial workers, MSA interviewed more than 300 end-users.

*V-Gard 930 with integrated over spectacle for 360°s of protection is the result!* 

V-Gard 900 Safety Helmets, 360° OF PROTECTION

## V-Gard<sup>®</sup>930 Helmet with Integrated Over Spectacle The direct result of industrial workers feedback

| Benefit to the user                | From V-Gard 930 Features                                                                                                                                                                                                                                                                                                                                                                                                                                                                                                                               |
|------------------------------------|--------------------------------------------------------------------------------------------------------------------------------------------------------------------------------------------------------------------------------------------------------------------------------------------------------------------------------------------------------------------------------------------------------------------------------------------------------------------------------------------------------------------------------------------------------|
| High Wearing Comfort               | <ul> <li>Best wearing balance &amp; stability</li> <li>Comfort pad in nape, low sitting nape strap</li> <li>Great field of vision with premium antifog over spectacle</li> <li>Sweat absorbing, washable and extra large, replaceable sweatband</li> <li>3 wearing heights possible: better upward vision / higher sun protection</li> </ul>                                                                                                                                                                                                           |
| Premium Protection                 | <ul> <li>Premium, ABS shell which offers lateral deformation protection</li> <li>Intelligent adjustment and innovative rubber seal to ensure gap free eye protection on the face</li> <li>Grade "B" impact protection lens (better than standard safety spectacles)</li> <li>Optional reflective stickers for 360° visibility, day and night</li> <li>Optional 4-point chinstrap for increased stability and retention</li> <li>ATEX antistatic certified</li> <li>Non vented helmet: Certified for molten metal and electrical insulation </li> </ul> |
| Modern & Customizable<br>Design    | <ul> <li>Dynamic, low profile shell design</li> <li>6 shell colours, red or grey sticker sets available</li> <li>Badge holder to include workers ID cards</li> <li>Top quality, full colour printing on all helmet sides</li> </ul>                                                                                                                                                                                                                                                                                                                    |
| Ease of Use                        | <ul> <li>Fits over prescription spectacles</li> <li>Grip area with rail system for quick and easy lens stowing</li> <li>Fas-Trac III ratchet knob adjustable even wearing gloves, no pressure to turn</li> </ul>                                                                                                                                                                                                                                                                                                                                       |
| Economics                          | <ul> <li>V-Gard system is so flexible to fit almost all industrial applications</li> <li>Premium antiscratch lens</li> <li>Decrease cost-of ownership, less safety eyewear required</li> <li>Lifetime of helmet: 3 years storage + 5 years use</li> <li>Over spectacles can be replaced easily</li> </ul>                                                                                                                                                                                                                                              |
| Interoperability<br>with other PPE | <ul> <li>Lamp headband guides integrated in badge holder</li> <li>Standard slots to add ear muffs and/or V-Gard face protection</li> <li>Swap between integral over spectacles or integral visors</li> <li>Winter liners, cooling pads, individual name sticker</li> </ul>                                                                                                                                                                                                                                                                             |