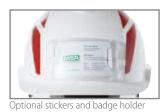

## V-Gard<sup>®</sup>930 Helmet with Integrated Over Spectacle The direct result of industrial workers feedback

| Benefit to the user                | From V-Gard 930 Features                                                                                                                                                                                                                                                                                                                                                                                                                                                                                                                               |
|------------------------------------|--------------------------------------------------------------------------------------------------------------------------------------------------------------------------------------------------------------------------------------------------------------------------------------------------------------------------------------------------------------------------------------------------------------------------------------------------------------------------------------------------------------------------------------------------------|
| High Wearing Comfort               | <ul> <li>Best wearing balance &amp; stability</li> <li>Comfort pad in nape, low sitting nape strap</li> <li>Great field of vision with premium antifog over spectacle</li> <li>Sweat absorbing, washable and extra large, replaceable sweatband</li> <li>3 wearing heights possible: better upward vision / higher sun protection</li> </ul>                                                                                                                                                                                                           |
| Premium Protection                 | <ul> <li>Premium, ABS shell which offers lateral deformation protection</li> <li>Intelligent adjustment and innovative rubber seal to ensure gap free eye protection on the face</li> <li>Grade "B" impact protection lens (better than standard safety spectacles)</li> <li>Optional reflective stickers for 360° visibility, day and night</li> <li>Optional 4-point chinstrap for increased stability and retention</li> <li>ATEX antistatic certified</li> <li>Non vented helmet: Certified for molten metal and electrical insulation </li> </ul> |
| Modern & Customizable<br>Design    | <ul> <li>Dynamic, low profile shell design</li> <li>6 shell colours, red or grey sticker sets available</li> <li>Badge holder to include workers ID cards</li> <li>Top quality, full colour printing on all helmet sides</li> </ul>                                                                                                                                                                                                                                                                                                                    |
| Ease of Use                        | <ul> <li>Fits over prescription spectacles</li> <li>Grip area with rail system for quick and easy lens stowing</li> <li>Fas-Trac III ratchet knob adjustable even wearing gloves, no pressure to turn</li> </ul>                                                                                                                                                                                                                                                                                                                                       |
| Economics                          | <ul> <li>V-Gard system is so flexible to fit almost all industrial applications</li> <li>Premium antiscratch lens</li> <li>Decrease cost-of ownership, less safety eyewear required</li> <li>Lifetime of helmet: 3 years storage + 5 years use</li> <li>Over spectacles can be replaced easily</li> </ul>                                                                                                                                                                                                                                              |
| Interoperability<br>with other PPE | <ul> <li>Lamp headband guides integrated in badge holder</li> <li>Standard slots to add ear muffs and/or V-Gard face protection</li> <li>Swap between integral over spectacles or integral visors</li> <li>Winter liners, cooling pads, individual name sticker</li> </ul>                                                                                                                                                                                                                                                                             |